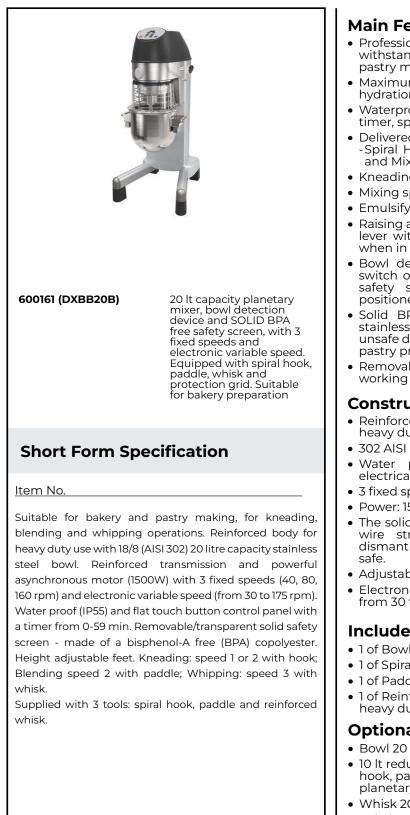

## **Planetary Mixers** Planetary Mixer for Bakery, 20 It. - Electronic

### Main Features

ITEM #

SIS #

AIA #

MODEL # NAME #

- Professional beater mixer designed to withstand the strong demands of bakery and pastry making.
- Maximum capacity (flour, with 60% of hydration) 7 kg.
- Waterproof touch button control panel with timer, speed setting and display.
- Delivered with: Spiral Hook, Paddle, Reinforced Wire Whisk and Mixing Bowl for 20 lt
- Kneading speed: "1" or "2" with hook.
- Mixing speed: "2" with paddle.
- Emulsifying speed: "3" with whisk.
  - Raising and lowering of the bowl controlled by lever with an automatic locking of the bowl when in the raised position.
- Bowl detection device allows the mixer to switch on only when the bowl and the solid safety screen are properly installed and positioned together.
- Solid BPA-free safety screen, covering the stainless steel wire one, limits the flour and unsafe dust particles when used in bakery and pastry preparation.
- Removable chute to add ingredients while working available as standard.

#### Construction

- Reinforced body, feet and transmission for heavy duty operations.
- 302 AISI Stainless steel bowl 20 lt. capacity.
- Water protected planetary system electrical controls, IP23 overall machine). (IP55
- 3 fixed speeds: 40, 80 and 160 rpm.
- Power: 1500 watts.
- The solid safety screen and the stainless steel wire structure are both removable and dismantled for cleaning and are dishwasher
- Adjustable feet to perfect stability.
- Electronic speed variator (10 speeds available from 30 to 175 rpm)

#### Included Accessories

- 1 of Bowl 20 lt
- 1 of Spiral Hook 20 lt PNC 653114
- 1 of Paddle 20 lt PNC 653116

PNC 650121

1 of Reinforced whisk 20 lt (for PNC 653254 heavy duty use)