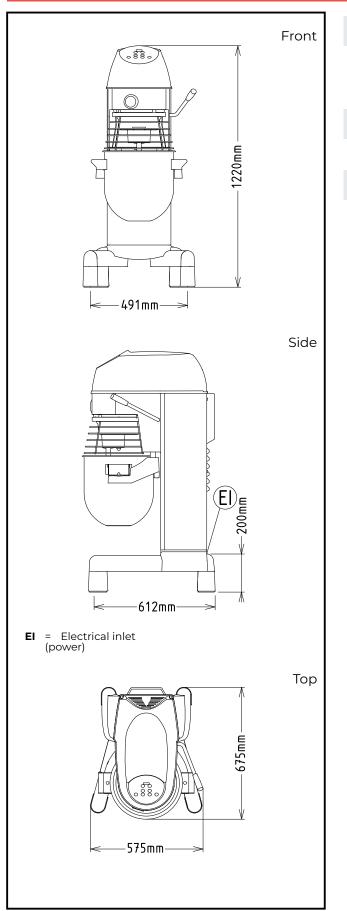

# Planetary Mixers Planetary Mixer for Bakery, 20 It. - Electronic

| Electric                                                                                                                                                    |                                                                                       |
|-------------------------------------------------------------------------------------------------------------------------------------------------------------|---------------------------------------------------------------------------------------|
| Supply voltage:<br>600161 (DXBB20B)<br>Electrical power max.:<br>Total Watts:                                                                               | 200-240 V/1N ph/50/60 Hz<br>1.5 kW<br>1.5 kW                                          |
| Capacity:                                                                                                                                                   |                                                                                       |
| Performance (up to):<br>Capacity:                                                                                                                           | 7 kg/Cycle<br>ISO 9001; ISO 14001 litres                                              |
| Key Information:                                                                                                                                            |                                                                                       |
| External dimensions,<br>Width:<br>External dimensions,<br>Depth:<br>External dimensions,<br>Height:<br>Shipping weight:<br>Cold water paste:<br>Egg whites: | 575 mm<br>675 mm<br>1220 mm<br>117 kg<br>7 kg with Spiral hook<br>ISO 9001 with Whisk |
|                                                                                                                                                             |                                                                                       |